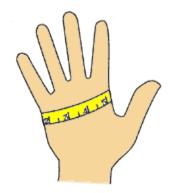

To find out your glove size, measure (in inches) around your hand with a tape measure across your palm. You should use your dominant hand, the right if you are right-handed, and the left if you are left-handed.